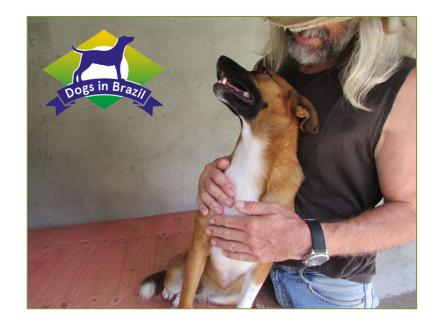

## Adorable Adoptables – CHLOE

## **General Information:**

**Breed:** Terrier Mix

**Gender:** Female

Age: Estimated 1-2 years old

**Weight:** 12 kilos (26.4 lbs)

Rescue Date: 17 November 2015

Rescue Background: Found by our volunteer with a

broken leg

**General Temperament**: High energy, affectionate, intelligent dog. Loves to play with kennel mate