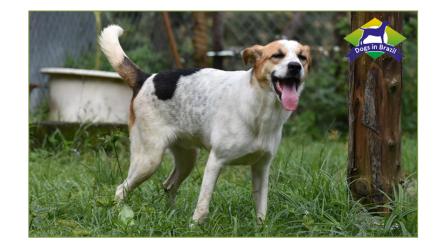

## Adorable Adoptables – CHARLIE II

## **General Information:**

**Breed:** Collie/Hound Mix

**Gender:** Male

Age: Estimated Under 1 year old

Weight: 15 kilos (33 bs)

Rescue Date: Born at DIB, Oct 2016

Rescue Background: Found near Marcia's house.

Mimi's puppy

**General Temperament**: High energy, average

temperament, affectionate

## **Fun Facts:**

Kennel Mate: Chloe, Freckles

**Likes:** Exercise and play

**Dislikes:** Not doing anything

Ready for Adoption Date: 30 days after approved

application

| Social & Training Stats |      |          |                  |                  |
|-------------------------|------|----------|------------------|------------------|
| Other<br>Dogs           | Cats | Children | House<br>Trained | Crate<br>Trained |
| Yes                     | ?    | ?        | No               | No               |